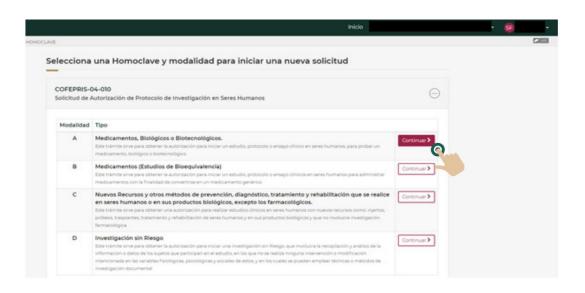

#### To start the request:

0

1. Once you have entered the platform, from the "Home" menu, click on the "Start a new processing request" button.

2. A window will appear to select the procedure you wish to carry out. Click on the "(+)" button located on the side of the COFEPRIS-04-010 Homoclave to view the different modalities of the procedure.

| HOMOCLAVE | Inick                                                                                                   | 0         | • 5 | - |
|-----------|---------------------------------------------------------------------------------------------------------|-----------|-----|---|
|           | Selecciona una Homoclave y modalidad para iniciar una nueva                                             | solicitud |     |   |
|           | COFEPRIS-04-010<br>Solicitud de Autorización de Protocolo de Investigación en Seres Humanos             | 0         |     |   |
|           | COFEPRIS-09-012<br>Solicitud de Modificación o Enmienda a la Autorización de Protocolo de Investigación | ÷         |     |   |

3. Identify the relevant modality for the request you wish to make and click on the "**Continue**" button that appears at the far right of the modality.

4. You will be directed to the section where the data of the procedure and the formats that will be required are briefly indicated. If you agree and wish to continue, click on the **"START A COFEPRIS-04-010 REQUEST" button.** 