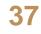

#### Capture information in a Request

Before starting, take the following into account:

- Each section is made up of a set of forms that you must fill out. Some fields are required and some may not apply to the particular "**Request**".
- Each form will tell you whether the data is required (red filled boxes, warning triangle, and *"This field must not be empty"*) or optional (white filled boxes).

- There is a progress indicator for each section which is updated as the forms are filled out. If any requirement does not apply to your application, it is not necessary to complete it to advance.
- If there is new data uploaded that has not yet been saved, the system will prompt you that it must be saved before you can sign and submit the application.
- Throughout the application, you can find some "*tips*" that will give you greater clarity about the different requirements, just click on the information button ("i") located on the side of the requirement.