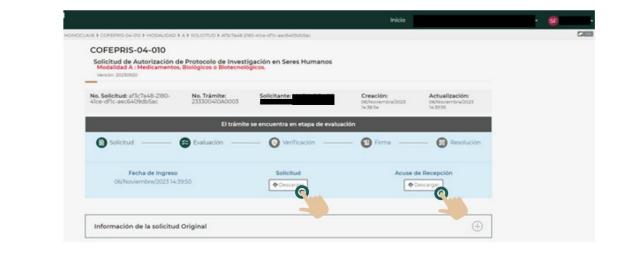

DIGIPRIS

To each "Request" the platform assigns an alphanumeric identification string or "Request Number" which, for security reasons, will not be a consecutive sequence.

- The "**Request**" must be signed and sent, using the current and active signature of the "**Applicant**", to be considered a "**Procedure**". At this time the platform will assign a "**Procedure Number**" that will be consecutive according to the homoclave, modality, date and time of signing.
- Once the "**Request**" is considered a "**Procedure**", the information and documents will continue to be available for consultation by the user, but cannot be modified. You can identify it in the process status panel as "**Evaluation**":

| 🚯 Solicitud 😂 Evaluación                     | O Verificación         | – 😰 Firma ——— 🛞 Resolución |
|----------------------------------------------|------------------------|----------------------------|
| Fecha de Ingreso<br>24/Octubre/2023 00:29:03 | Solicitud<br>Descargar | Acuse de Recepción         |