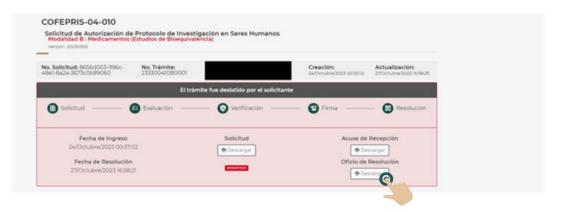

3. By clicking you will be able to view all the requests and their status, organized by modality. In this section you can see the "Application Number", applicant, date of last saved modification and stage.

|                                                                            |                                                 |           |            |              |       |            |             | 100 |   |
|----------------------------------------------------------------------------|-------------------------------------------------|-----------|------------|--------------|-------|------------|-------------|-----|---|
|                                                                            |                                                 |           |            |              |       |            |             |     | - |
| Se Modalidad A: Medicamentos, Biológio                                     | os o Biotecnológico                             | s.        |            |              |       |            |             |     |   |
| Solicitud                                                                  | No. Trámite                                     |           |            | 🏴 Etapa      |       |            |             |     |   |
| Solicitud                                                                  | reg. (ramine                                    | Solicitud | Evaluación | Verificación | Firma | Resolución |             |     |   |
| F2506595-5585-8089-8595-586544AA8593<br>Selicitante<br>260cm/sel22316/0103 |                                                 | 0         |            |              |       |            | Consultar > |     |   |
| 8548294E-81C3-F528-C54E-45788529E589<br>Selicitaria                        | 233 3004 104 2004<br>2750 million 2023 13 10 24 |           | 0          |              |       |            | Consultar > |     |   |
| 8854AA55-2A81-825C-8409-FA853E38A312<br>Solicitume                         | 23330041040000<br>24/0:54/m 2022 00:29-05       |           |            | 0            |       |            | Consultar > |     |   |

4. To edit, review the data or download the documents of an application, click on the "**Consult**" button in the corresponding row.

| 🖀 Modalidad A: Medicamentos, Biológ                                           | icos o Biotecnológico                     | 4         |            |              |       |            |             |  |  |
|-------------------------------------------------------------------------------|-------------------------------------------|-----------|------------|--------------|-------|------------|-------------|--|--|
|                                                                               |                                           |           |            | P Etapa      |       |            |             |  |  |
| Solicitud                                                                     | No. Trámite                               | Solicitud | Evaluación | Verificación | Firma | Resolución |             |  |  |
| F2506485-5585-8089-8295-586544AA8293<br>Sellejtante<br>2600suleve202211-01-03 |                                           | o         |            |              |       |            | Consultar   |  |  |
| 80482046-81C3-F528-C546-4878A528588<br>Solicitaria                            | 233300010400004<br>2710mulow20231310.34   |           | 0          |              |       |            | Consultar > |  |  |
| 8054AA55F-2A83-825C-8409-FA853K38A352<br>Solicitante                          | 23330041040002<br>24/0/54/4/2023-00/29/03 |           |            | 0            |       |            | Consultar > |  |  |