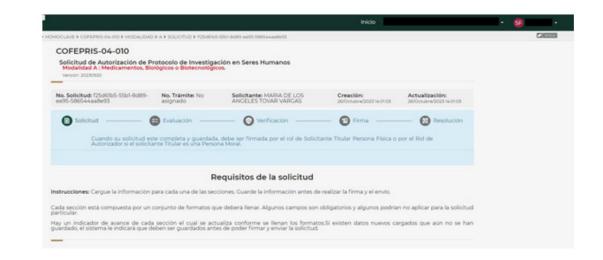

3. Identify the relevant modality for the request you wish to make and click on the "**Continue**" button that appears at the far right of the modality.

4. You will be directed to the section where the data of the procedure and the formats that will be required are briefly indicated. If you agree and wish to continue, click on the **"START A COFEPRIS-04-010 REQUEST" button.** 

| COFEPRIS<br>Solicitud de         | Autorización     | de Protocolo de Investigación en Seres Humanos                                                                                                                                                                                                                                                                                                                                                                 |  |  |
|----------------------------------|------------------|----------------------------------------------------------------------------------------------------------------------------------------------------------------------------------------------------------------------------------------------------------------------------------------------------------------------------------------------------------------------------------------------------------------|--|--|
| Modalidad /<br>Versión 20230     | A : Medicament   | os, Biológicos o Biotecnológicos.                                                                                                                                                                                                                                                                                                                                                                              |  |  |
| _                                |                  |                                                                                                                                                                                                                                                                                                                                                                                                                |  |  |
|                                  |                  | er la autorización para iniciar un estudio, protocolo o ensayo clínico en seres humanos, para probar un                                                                                                                                                                                                                                                                                                        |  |  |
| medicamento                      | , biológico o bi | otecnológico                                                                                                                                                                                                                                                                                                                                                                                                   |  |  |
|                                  |                  |                                                                                                                                                                                                                                                                                                                                                                                                                |  |  |
|                                  |                  |                                                                                                                                                                                                                                                                                                                                                                                                                |  |  |
| Homoclave                        | Modalidad        | Formatos requeridos                                                                                                                                                                                                                                                                                                                                                                                            |  |  |
| Homoclave<br>COFEPRIS-<br>04-010 | Modalidad        | Formatos requeridos Datos del Propietario - Datos del Establecimiento del Titular - Comprobante de Pago y Carta de Solicitud - Patrocinador - Documentos de la Investigación - Producto de Investigación - Centro de Investigación - Centro de Atención a Urgencias - Investigación - Comité de Elics en Investigación - Comité de Bioseguridad - Importador - Información Complementaria - Otros Documentos - |  |  |
| COFEPRIS-                        |                  | Datos del Propietario - Datos del Establecimiento del Titular - Comprobante de Pago y Carta de Solicitud -<br>Patrocinador - Documentos de la Investigación - Producto de Investigación - Centro de Investigación -<br>Centro de Azención a Urgencias - Investigación Principal - Equipo de Investigación -<br>Comite de Elica en Investigación - Comité de Investigación - Centro de elica en Investigación - |  |  |

2

• DIGIPRIS

12

5. While the request is being generated, the platform will display a pop-up window. Please wait.

- 6. Subsequently, a window will appear where you can:
  - View the status of the request.
  - View general application data: application number, process number (not yet assigned), applicant name, creation and update date.
  - Review the Instructions for filling out the application.
  - Enter the information and documents required for the application.