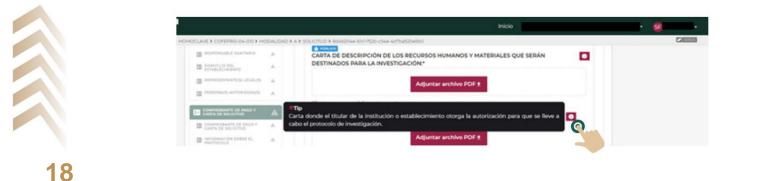

- There is a progress indicator for each section which is updated as the forms are filled out. If any requirement does not apply to your application, it is not necessary to complete it to advance.
- If there is new data uploaded that has not yet been saved, the system will prompt you that it must be saved before you can sign and submit the application.
- Throughout the application, you can find some "*tips*" that will give you greater clarity about the different requirements, just click on the information button ("i") located on the side of the requirement.

#### Upload files in a Request

19

- For this title the same considerations apply as in Capturing information in a Request\_
- For the format of the documents, you will be indicated the format they must have (.pdf or word), as indicated in the following images.