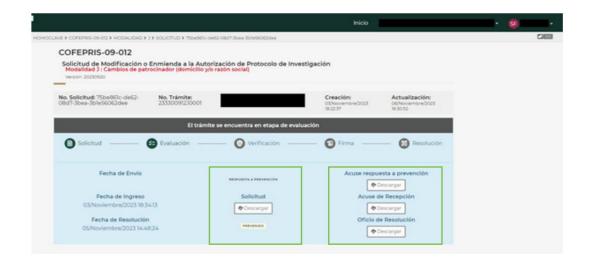

DIGIPRIS

To each "Request" the platform assigns an alphanumeric identification string or "Request Number" which, for security reasons, will not be a consecutive sequence.

- The "**Request**" must be signed and sent, using the current and active signature of the "**Applicant**", to be considered a "**Procedure**". At this time the platform will assign a "**Procedure Number**" that will be consecutive according to the homoclave, modality, date and time of signing.
- Once the "**Request**" is considered a "**Procedure**", the information and documents will continue to be available for consultation by the user, but cannot be modified. You can identify it in the process status panel as "**Evaluation**":

| 🚯 Solicitud 😂 Evaluación                     | O Verificación         | – 😰 Firma ——— 🛞 Resolución |
|----------------------------------------------|------------------------|----------------------------|
| Fecha de Ingreso<br>24/Octubre/2023 00:29:03 | Solicitud<br>Descargar | Acuse de Recepción         |